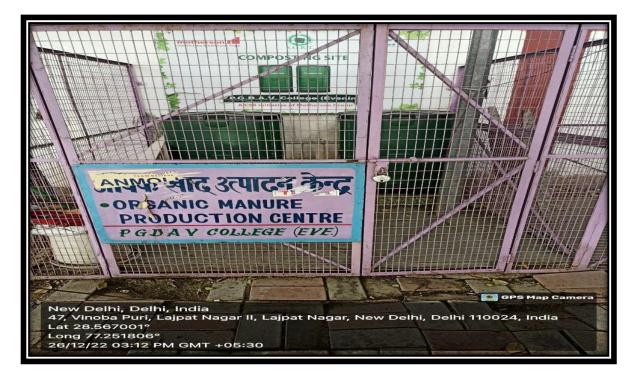

### • Waste recycling system

All bio-degradable and non-biodegradable wastes are processed in vermicompost unit in the campus.