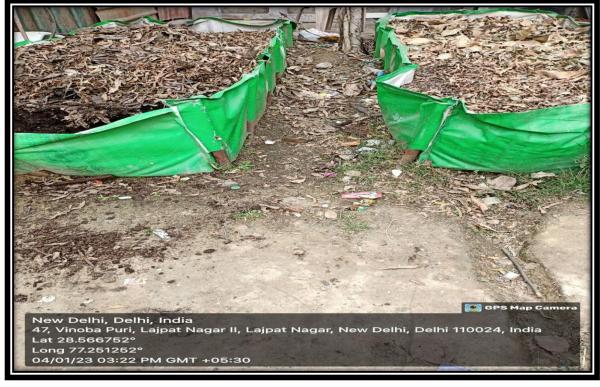

### • Waste recycling system

All bio-degradable and non-biodegradable wastes are processed in vermicompost unit in the campus.