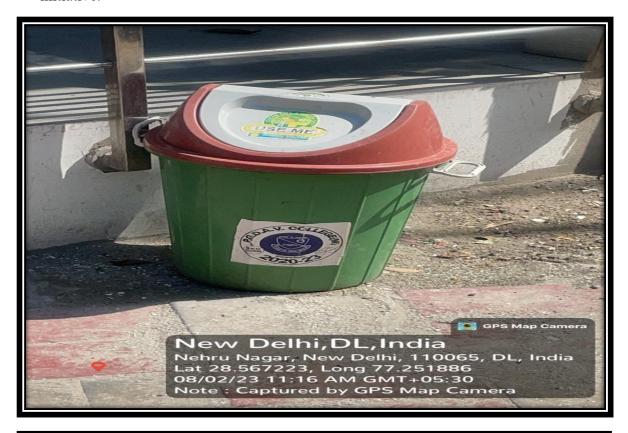

#### • Solid waste management

Solid waste is segregated bio degradable and non-degradable as a part of Swachh Bharat initiative.