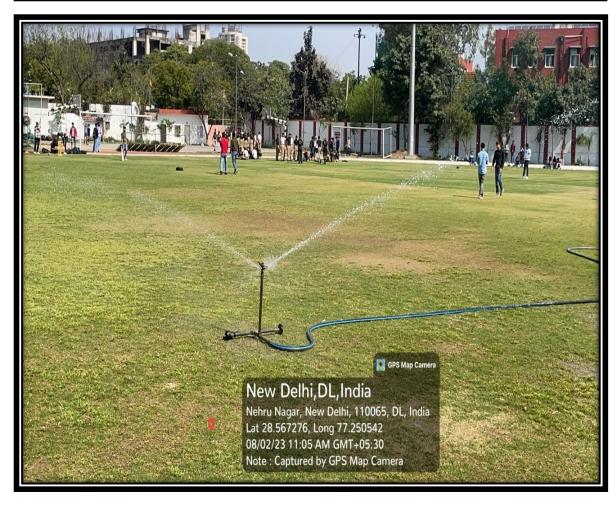

#### • Liquid waste management

Waste water from toilets and canteen is collected in septic pits and allowed to settle in soil. Sprinklers and drip system are used in the gardens.