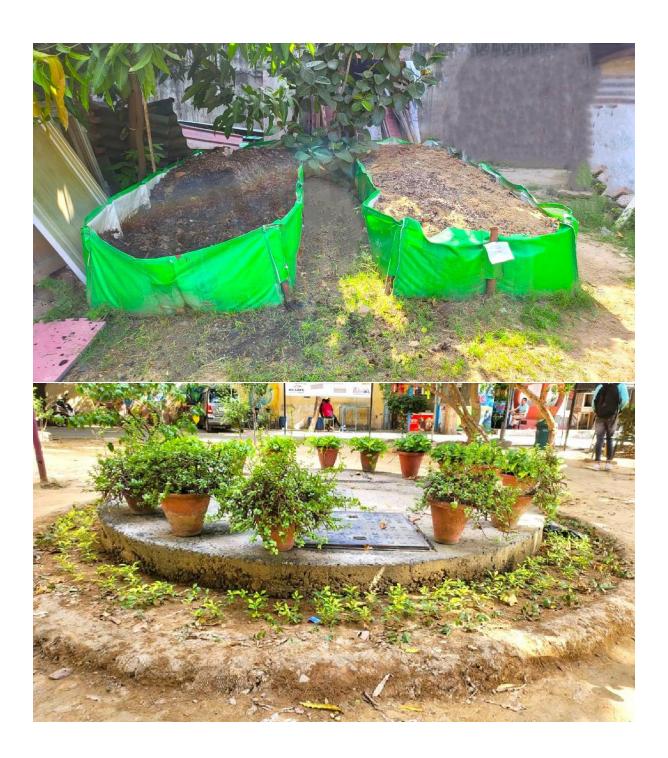

99 | =          | Regular             |
| 172 | RAJESH KUMAR            | 42 | Assistant Professor | Male   | Ph.D    | 34  | Yes | 25-09-2019 | -          | Other               |
| 173 | SAURABH KUMAR           | 37 | Assistant Professor | Male   | Ph.D    | 2   | No  | 22-02-2021 | 30-04-2021 | Other               |
| 174 | RENU BALA               | 46 | Assistant Professor | Female | Ph.D    | 34  | Yes | 28-09-2019 | -          | Other               |
| 175 | UPENDRA KUMAR           | 39 | Assistant Professor | Male   | M. Phil | 10  | No  | 24-02-2021 | 22-11-2021 | Other               |
| 176 | JITENDER KUMAR          | 32 | Assistant Professor | Male   | M. Phil | 6   | No  | 11-08-2021 | 02-03-2022 | Other               |

Evidences of Campus Enhancement and Green Audit