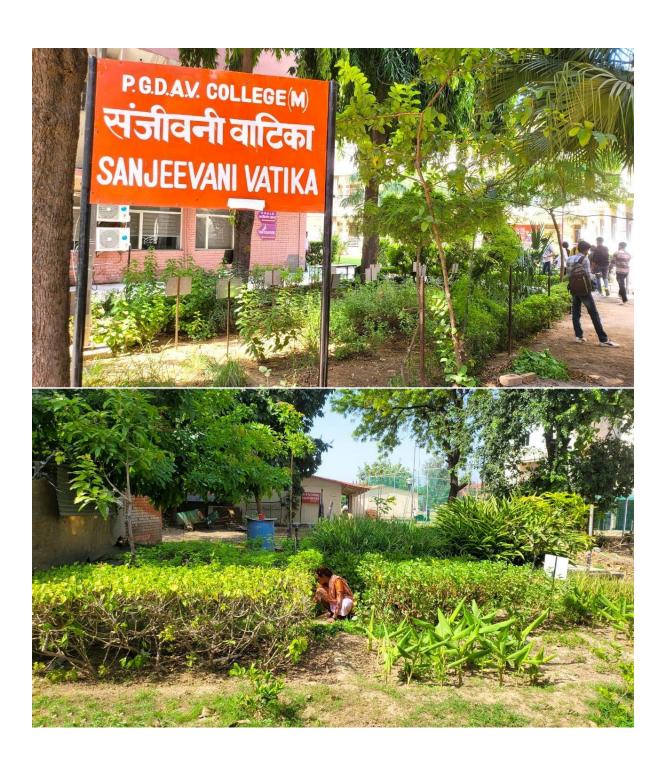

1999 | =          | Regular             |
| 172 | RAJESH KUMAR            | 42 | Assistant Professor | Male   | Ph.D    | 34  | Yes | 25-09-2019 | -          | Other               |
| 173 | SAURABH KUMAR           | 37 | Assistant Professor | Male   | Ph.D    | 2   | No  | 22-02-2021 | 30-04-2021 | Other               |
| 174 | RENU BALA               | 46 | Assistant Professor | Female | Ph.D    | 34  | Yes | 28-09-2019 | -          | Other               |
| 175 | UPENDRA KUMAR           | 39 | Assistant Professor | Male   | M. Phil | 10  | No  | 24-02-2021 | 22-11-2021 | Other               |
| 176 | JITENDER KUMAR          | 32 | Assistant Professor | Male   | M. Phil | 6   | No  | 11-08-2021 | 02-03-2022 | Other               |

Evidences of Campus Enhancement and Green Audit