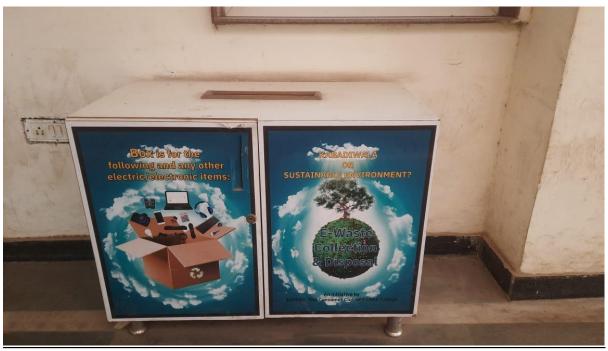

| 01-11-1999 | =          | Regular             |
| 172 | RAJESH KUMAR            | 42 | Assistant Professor | Male   | Ph.D    | 34  | Yes | 25-09-2019 | -          | Other               |
| 173 | SAURABH KUMAR           | 37 | Assistant Professor | Male   | Ph.D    | 2   | No  | 22-02-2021 | 30-04-2021 | Other               |
| 174 | RENU BALA               | 46 | Assistant Professor | Female | Ph.D    | 34  | Yes | 28-09-2019 | -          | Other               |
| 175 | UPENDRA KUMAR           | 39 | Assistant Professor | Male   | M. Phil | 10  | No  | 24-02-2021 | 22-11-2021 | Other               |
| 176 | JITENDER KUMAR          | 32 | Assistant Professor | Male   | M. Phil | 6   | No  | 11-08-2021 | 02-03-2022 | Other               |

Evidences of Campus Enhancement and Green Audit